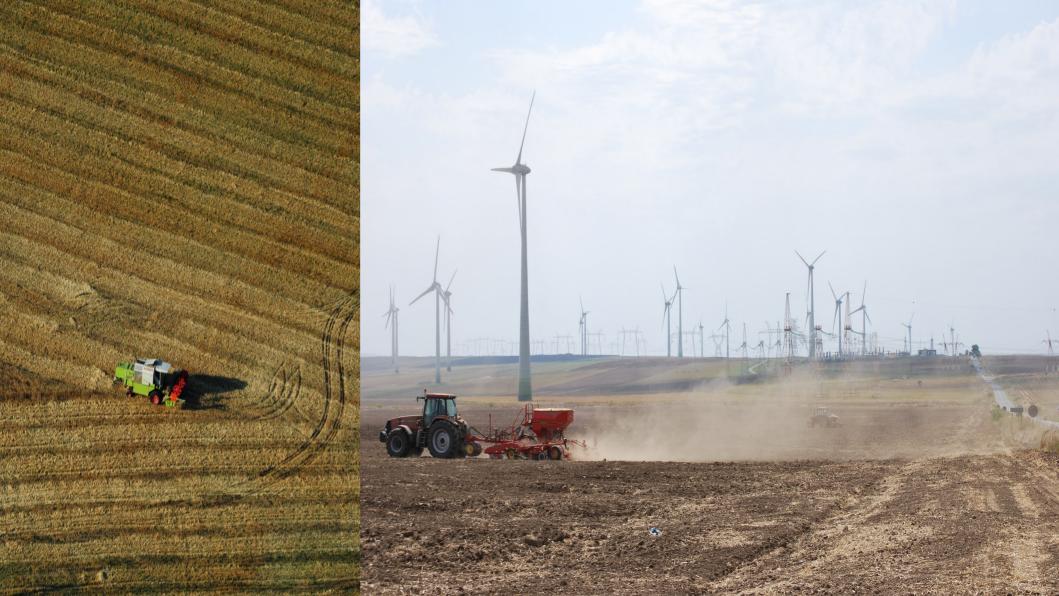

### Land issues in Romania

- Communist criminalisation of peasants and post-communist land privatisation and failing national land management
  - land redistribution veiled in corruption violating land rights of peasants
  - dual agricultural system: industrial vs. peasant, concentration vs. fragmentation (2020: out of 13.8 million ha of agri land, 6,5 million in peasant farming)
  - land concentration and land grabbing: via land consolidation political agendas, outright purchases, lack of transparency, institutional corruption, investments from non-farming entities for land speculation, industrial mega-projects (more than 4 million hectares of agri land grabbed)
  - effects of EU policies: funds grabbing of the EU CAP SAPS, lack of an overarching EU vision over farmland tenure.
  - 2014 opening of the Romanian land market towards the EU opened the door for more capital investment in land