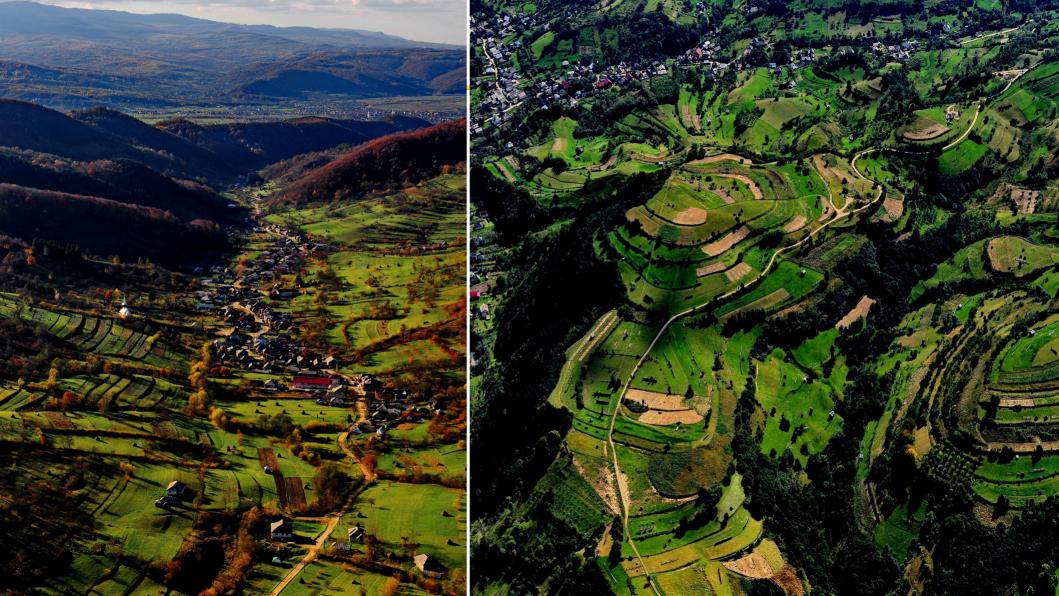

### Land issues in Romania

- Communist criminalisation of peasants and post-communist land privatisation and failing national land management
  - land redistribution veiled in corruption violating land rights of peasants
  - dual agricultural system: industrial vs. peasant, concentration vs. fragmentation (2020: out of 13.8 million ha of agri land, 6,5 million in peasant farming)
  - land concentration and land grabbing: via land consolidation political agendas, outright purchases, lack of transparency, institutional corruption, investments from non-farming entities for land speculation, industrial mega-projects (more than 4 million hectares of agri land grabbed)
  - effects of EU policies: funds grabbing of the EU CAP SAPS, lack of an overarching EU vision over farmland tenure.
  - 2014 opening of the Romanian land market towards the EU opened the door for more capital investment in land